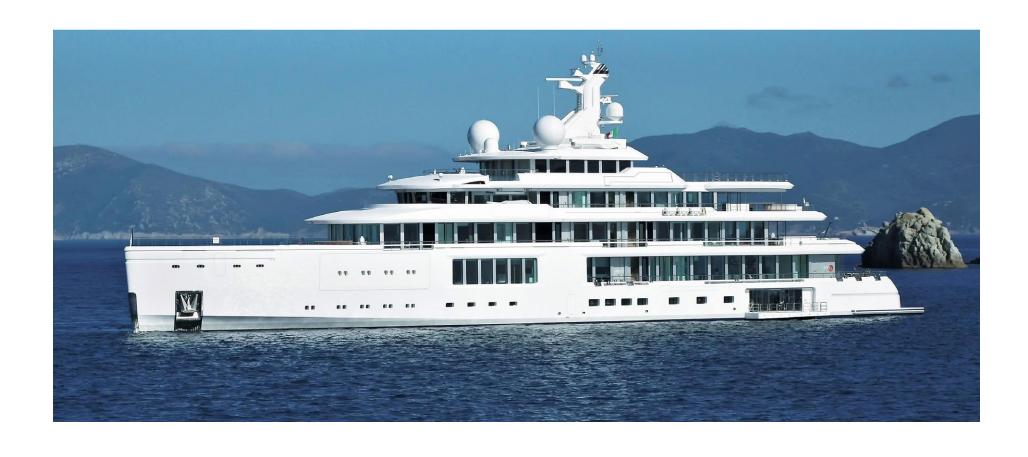

# A masterpiece of engineering & design, Luminosity is one of the most significant yachts built in the past decade, on many levels. The perfect melding of technology, engineering & aesthetics.

Space is paramount on board, with a massive volume of 5,844 GRT. Throughout the main deck, the minimum ceiling height of three metres speaks volumes, and amazing views and natural light are courtesy of 811m² of floor to ceiling glass. The owner's stateroom covers over 150 lavish square metres of sleeping, relaxing and working spaces; in its bathroom, the hydromassage spa was carved from the same marble as Michelangelo's David. The further 11 beautifully designed cabins across three decks accommodate 27 guests in comfort and elegance.

### Specifications

| LENGTH       | 107.6M / 353'0"FT                |
|--------------|----------------------------------|
| YEAR         | 2020                             |
| BUILDER      | BENETTI                          |
| GRT          | 5844                             |
| GUEST CABINS | 12                               |
| MAX SPEED    | 16 KNOTS                         |
|              | YEAR  BUILDER  GRT  GUEST CABINS |

#### TECHNICAL INFORMATION

| (   | V | Length: | 107.6m   |
|-----|---|---------|----------|
| - 1 |   | Lengun  | 107.0111 |

- Year: 2020
- Gross Tonnage: 5844
- Beam: 17m
- Max Draft: 4.6m
- Builder: Benetti
- Hull Construction: Steel
- Superstructure Construction: Aluminium
- Exterior Designer: Jakubowski /
  Reymond Langton / Giorgio M.Cassetta