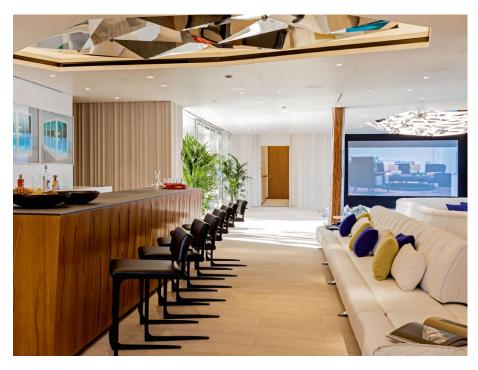

The most striking feature is arguably the central glass stairwell and glass box elevator with an illuminated floor. Backed by a 370m² interactive LED wall that stretches across five decks, the digital display responds to movement, causing guests to create the installation as they use the staircase. Another artistic feature is the dining room's stunning chandelier, made from 700 hand-blown crystal bulbs.