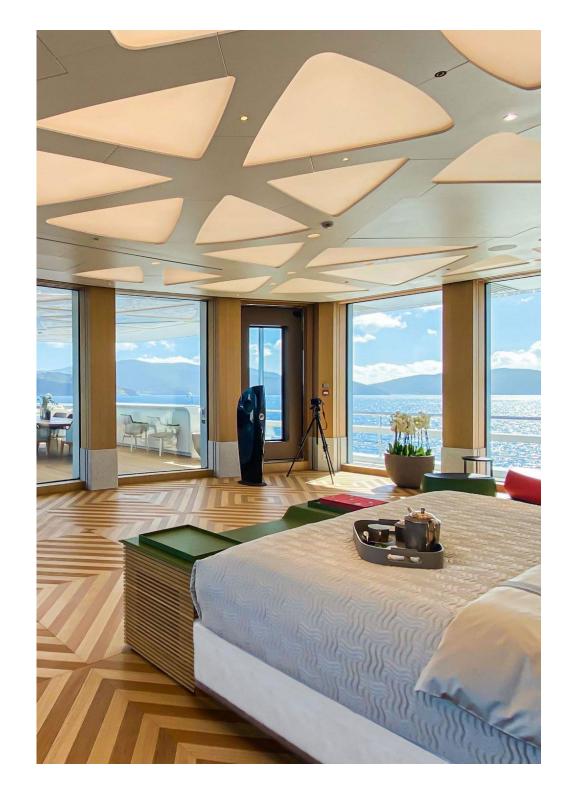

# A masterpiece of engineering & design, Luminosity is one of the most significant yachts built in the past decade, on many levels. The perfect melding of technology, engineering & aesthetics.

Space is paramount on board, with a massive volume of 5,844 GRT. Throughout the main deck, the minimum ceiling height of three metres speaks volumes, and amazing views and natural light are courtesy of 811m² of floor to ceiling glass. The owner's stateroom covers over 150 lavish square metres of sleeping, relaxing and working spaces; in its bathroom, the hydromassage spa was carved from the same marble as Michelangelo's David. The further 11 beautifully designed cabins across three decks accommodate 27 guests in comfort and elegance.

#### QUARTERS

Luminosity accommodates 27 guests across 12 cabins. She boasts a owners stateroom complete at over 150 square metres the further 11 beautifully designed cabins across 3 decks.

## Gallery