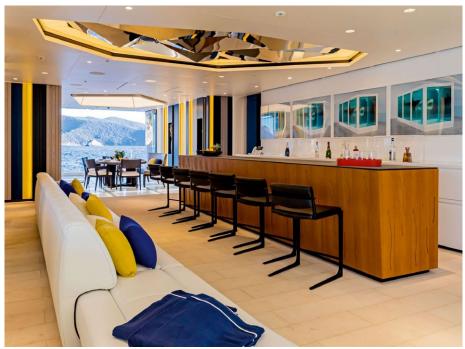

The most striking feature is arguably the central glass stairwell and glass box elevator with an illuminated floor. Backed by a 370m² interactive LED wall that stretches across five decks, the digital display responds to movement, causing guests to create the installation as they use the staircase. Another artistic feature is the dining room's stunning chandelier, made from 700 hand-blown crystal bulbs.