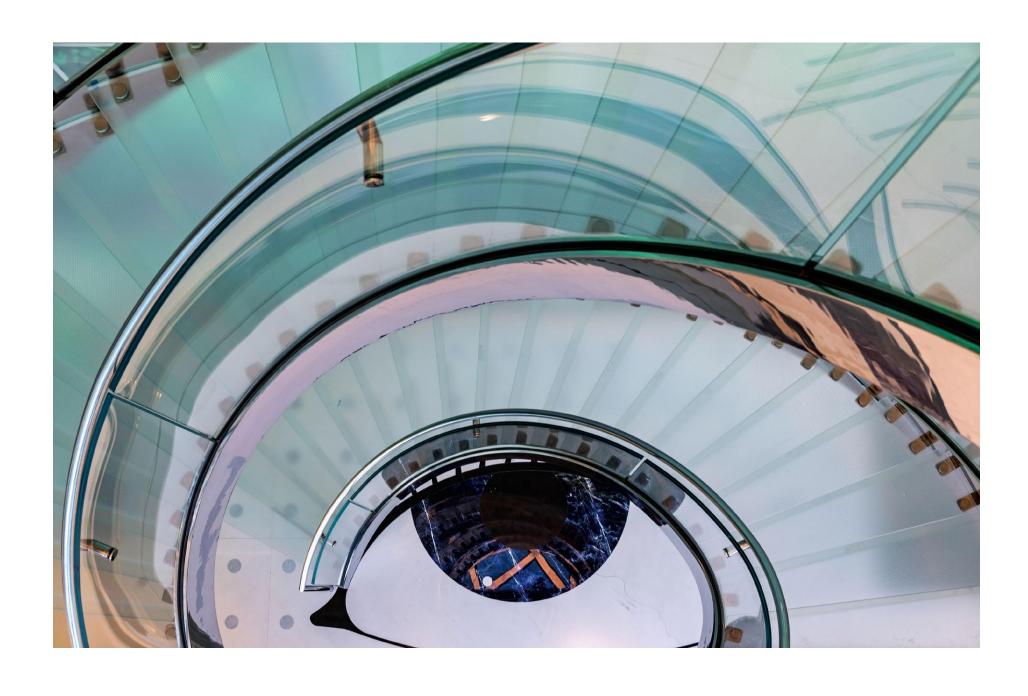

The most striking feature is arguably the central glass stairwell and glass box elevator with an illuminated floor. Backed by a 370m² interactive LED wall that stretches across five decks, the digital display responds to movement, causing guests to create the installation as they use the staircase. Another artistic feature is the dining room's stunning chandelier, made from 700 hand-blown crystal bulbs.