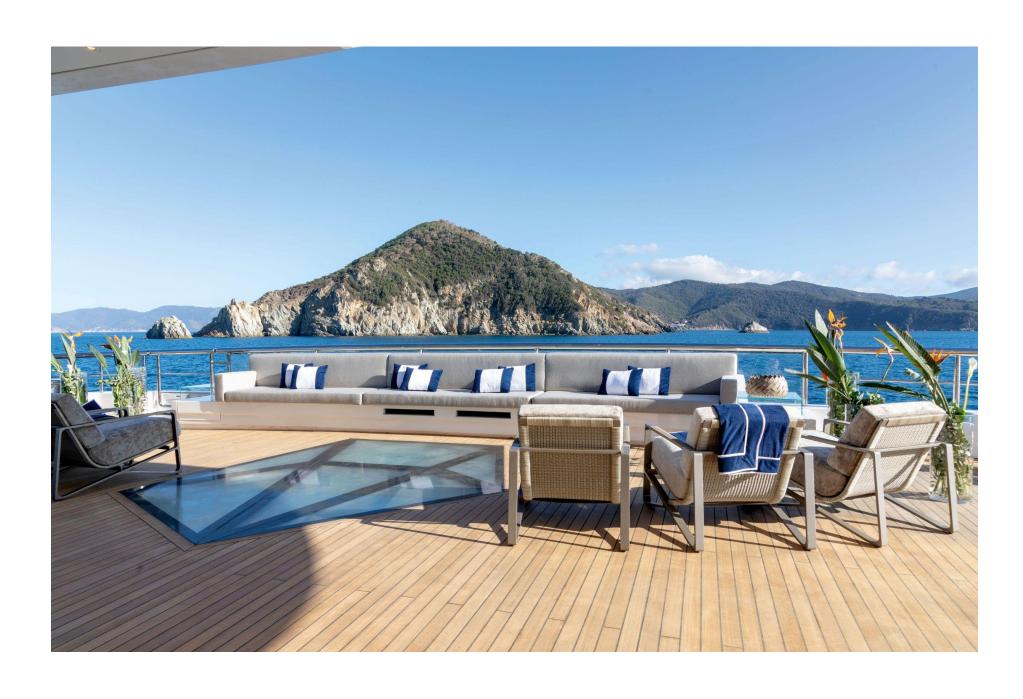

She boasts an array of spaces that make her ideal for multigenerational living. The stunning 230m² beach club with counter-flow swimming pool, plunge pool, gym, hammam, massage room, bar, lounging and dining areas. It's all designed for relaxation, socialising and good times.