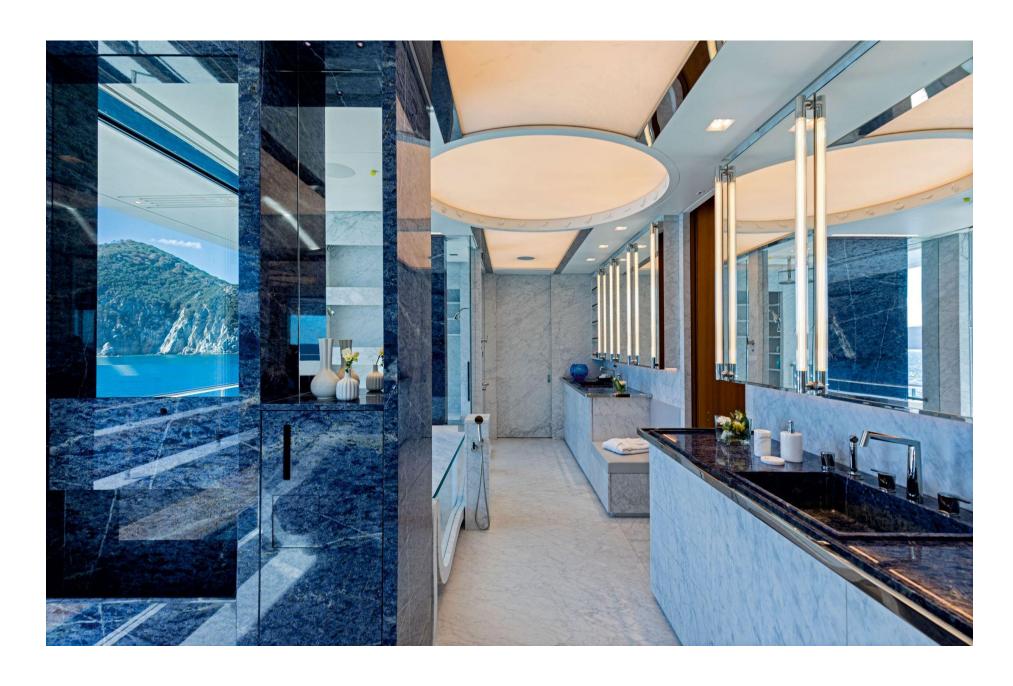

# A masterpiece of engineering & design, Luminosity is one of the most significant yachts built in the past decade, on many levels. The perfect melding of technology, engineering & aesthetics.

Space is paramount on board, with a massive volume of 5,844 GRT. Throughout the main deck, the minimum ceiling height of three metres speaks volumes, and amazing views and natural light are courtesy of 811m² of floor to ceiling glass. The owner's stateroom covers over 150 lavish square metres of sleeping, relaxing and working spaces; in its bathroom, the hydromassage spa was carved from the same marble as Michelangelo's David. The further 11 beautifully designed cabins across three decks accommodate 27 guests in comfort and elegance.