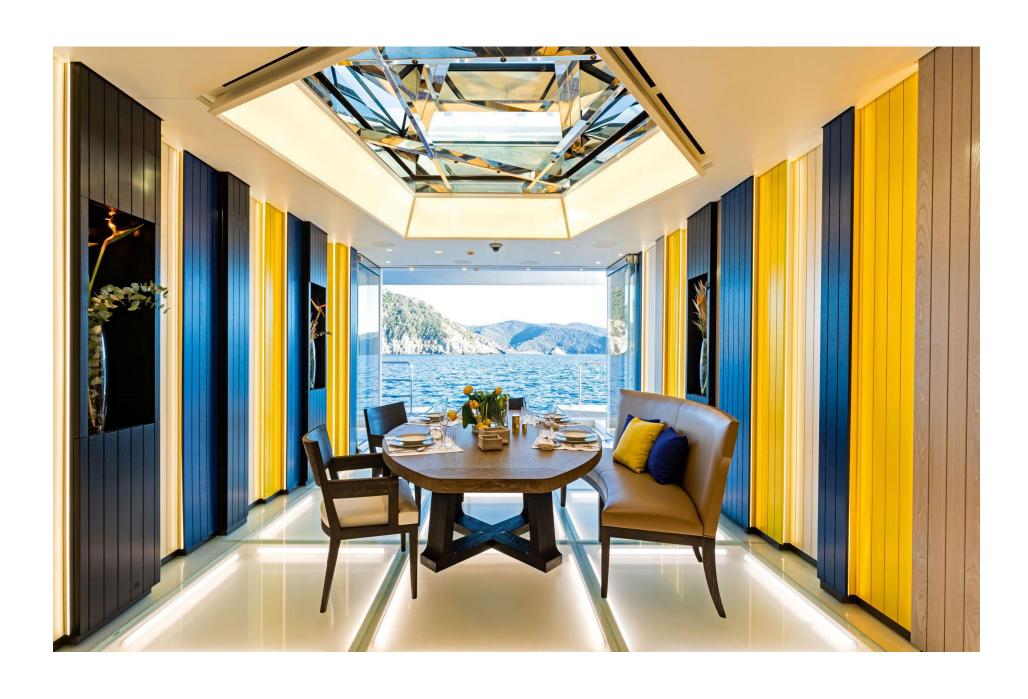

# A masterpiece of engineering & design, Luminosity is one of the most significant yachts built in the past decade, on many levels. The perfect melding of technology, engineering & aesthetics.

Space is paramount on board, with a massive volume of 5,844 GRT. Throughout the main deck, the minimum ceiling height of three metres speaks volumes, and amazing views and natural light are courtesy of 811m² of floor to ceiling glass. The owner's stateroom covers over 150 lavish square metres of sleeping, relaxing and working spaces; in its bathroom, the hydromassage spa was carved from the same marble as Michelangelo's David. The further 11 beautifully designed cabins across three decks accommodate 27 guests in comfort and elegance.

The most striking feature is arguably the central glass stairwell and glass box elevator with an illuminated floor. Backed by a 370m² interactive LED wall that stretches across five decks, the digital display responds to movement, causing guests to create the installation as they use the staircase. Another artistic feature is the dining room's stunning chandelier, made from 700 hand-blown crystal bulbs.