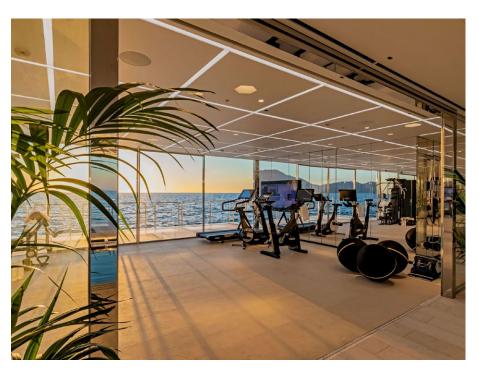

She boasts an array of spaces that make her ideal for multigenerational living. The stunning 230m² beach club with counter-flow swimming pool, plunge pool, gym, hammam, massage room, bar, lounging and dining areas. It's all designed for relaxation, socialising and good times.