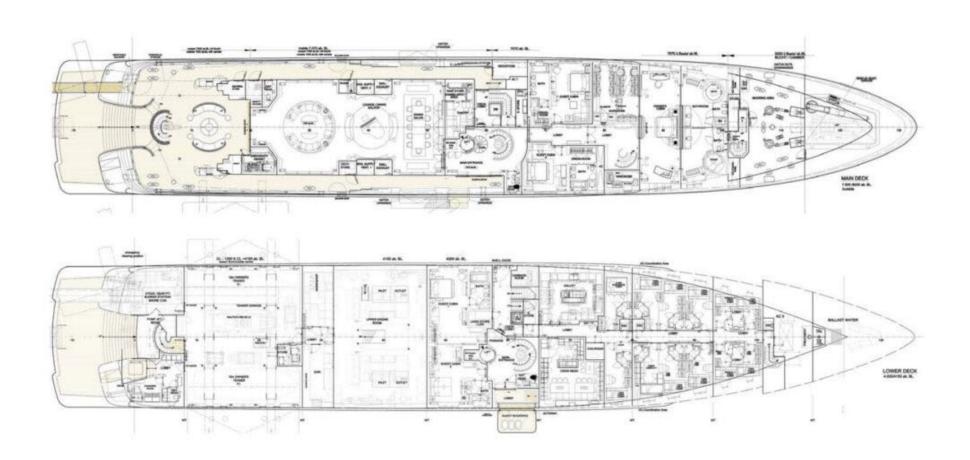

### QUARTERS

Luminosity accommodates 27 guests across 12 cabins. She boasts a owners stateroom complete at over 150 square metres the further 11 beautifully designed cabins across 3 decks.





#### TECHNICAL INFORMATION

| (   | V | Length: | 107.6m   |
|-----|---|---------|----------|
| - 1 |   | Lengun  | 107.0111 |

- Year: 2020
- Gross Tonnage: 5844
- Beam: 17m
- Max Draft: 4.6m
- Builder: Benetti
- Hull Construction: Steel
- Superstructure Construction: Aluminium
- Exterior Designer: Jakubowski /
  Reymond Langton / Giorgio M.Cassetta

- Interior Designer: Zaniz Jakubowski
- Engines: 6 x Caterpillar (1,334hp)
- Generators: 6 x Caterpillar 994kW
- Flag: Cayman Islands
- Guest Cabins: 12
- Guests: 27
- Cruising Speed: 10 Knots
- Max Speed: 16 Knots
- Range: 8,000nm



### Deck Plans







## Gallery

































































### MADDOX

If you have *any questions* relating to this *superyacht* please email us enquiries@maddox.yachts