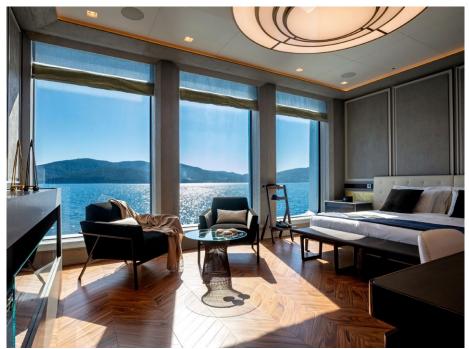

# A masterpiece of engineering & design, Luminosity is one of the most significant yachts built in the past decade, on many levels. The perfect melding of technology, engineering & aesthetics.

Space is paramount on board, with a massive volume of 5,844 GRT. Throughout the main deck, the minimum ceiling height of three metres speaks volumes, and amazing views and natural light are courtesy of 811m² of floor to ceiling glass. The owner's stateroom covers over 150 lavish square metres of sleeping, relaxing and working spaces; in its bathroom, the hydromassage spa was carved from the same marble as Michelangelo's David. The further 11 beautifully designed cabins across three decks accommodate 27 guests in comfort and elegance.

#### QUARTERS

Luminosity accommodates 27 guests across 12 cabins. She boasts a owners stateroom complete at over 150 square metres the further 11 beautifully designed cabins across 3 decks.