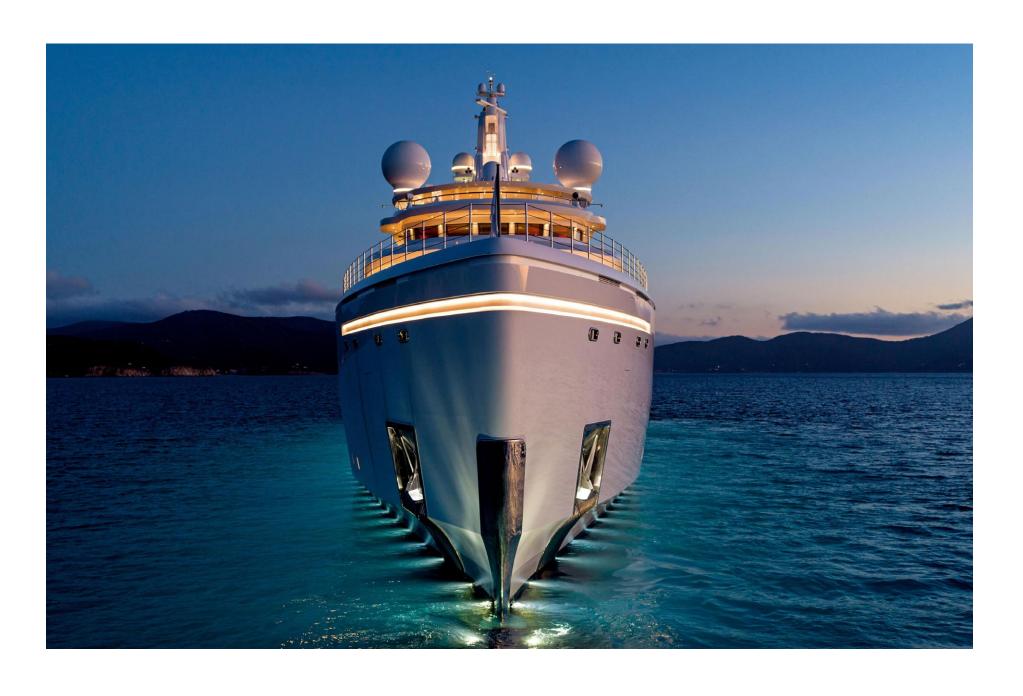

nosity accommodates 27 guests across 12 cabins. She boasts a owners stateroom complete at over 150 square metres the further 11 beautifully designed cabins across 3 decks.





#### TECHNICAL INFORMATION

| (   | V | Length: | 107.6m   |
|-----|---|---------|----------|
| - 1 |   | Lengun  | 107.0111 |

- Year: 2020
- Gross Tonnage: 5844
- Beam: 17m
- Max Draft: 4.6m
- Builder: Benetti
- Hull Construction: Steel
- Superstructure Construction: Aluminium
- Exterior Designer: Jakubowski /
  Reymond Langton / Giorgio M.Cassetta

- Interior Designer: Zaniz Jakubowski
- Engines: 6 x Caterpillar (1,334hp)
- Generators: 6 x Caterpillar 994kW
- Flag: Cayman Islands
- Guest Cabins: 12
- Guests: 27
- Cruising Speed: 10 Knots
- Max Speed: 16 Knots
- Range: 8,000nm



### Deck Plans







## Gallery

































































### MADDOX

If you have *any questions* relating to this *superyacht* please email us enquiries@maddox.yachts