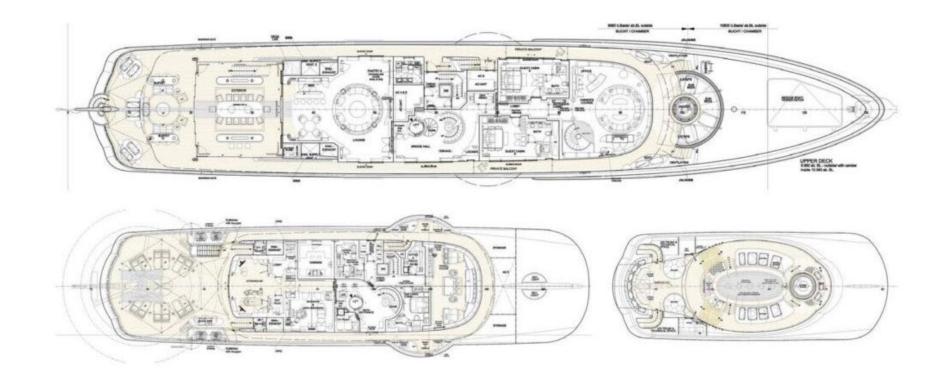

# QUARTERS

Luminosity accommodates 27 guests across 12 cabins. She boasts a owners stateroom complete at over 150 square metres the further 11 beautifully designed cabins across 3 decks.





#### TECHNICAL INFORMATION

| (   | V | Length: | 107.6m   |
|-----|---|---------|----------|
| - 1 |   | Lengun  | 107.0111 |

- Year: 2020
- Gross Tonnage: 5844
- Beam: 17m
- Max Draft: 4.6m
- Builder: Benetti
- Hull Construction: Steel
- Superstructure Construction: Aluminium
- Exterior Designer: Jakubowski /
  Reymond Langton / Giorgio M.Cassetta

- Interior Designer: Zaniz Jakubowski
- Engines: 6 x Caterpillar (1,334hp)
- Generators: 6 x Caterpillar 994kW
- Flag: Cayman Islands
- Guest Cabins: 12
- Guests: 27
- Cruising Speed: 10 Knots
- Max Speed: 16 Knots
- Range: 8,000nm



### Deck Plans







## Gallery

































































### MADDOX

If you have *any questions* relating to this *superyacht* please email us enquiries@maddox.yachts