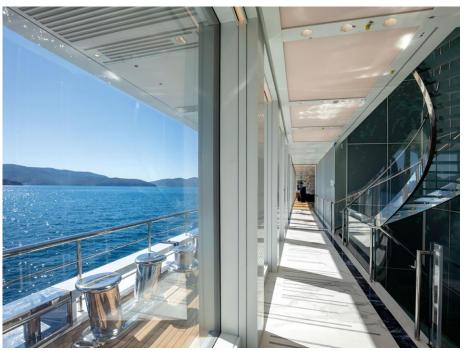

# A masterpiece of engineering & design, Luminosity is one of the most significant yachts built in the past decade, on many levels. The perfect melding of technology, engineering & aesthetics.

Space is paramount on board, with a massive volume of 5,844 GRT. Throughout the main deck, the minimum ceiling height of three metres speaks volumes, and amazing views and natural light are courtesy of 811m² of floor to ceiling glass. The owner's stateroom covers over 150 lavish square metres of sleeping, relaxing and working spaces; in its bathroom, the hydromassage spa was carved from the same marble as Michelangelo's David. The further 11 beautifully designed cabins across three decks accommodate 27 guests in comfort and elegance.