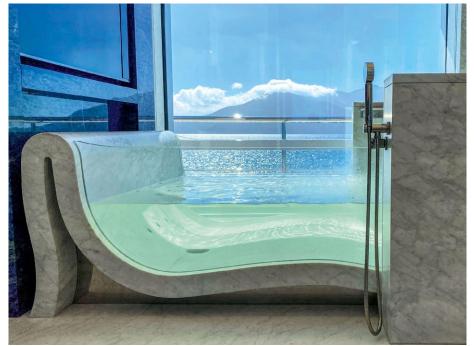

# A masterpiece of engineering & design, Luminosity is one of the most significant yachts built in the past decade, on many levels. The perfect melding of technology, engineering & aesthetics.

Space is paramount on board, with a massive volume of 5,844 GRT. Throughout the main deck, the minimum ceiling height of three metres speaks volumes, and amazing views and natural light are courtesy of 811m² of floor to ceiling glass. The owner's stateroom covers over 150 lavish square metres of sleeping, relaxing and working spaces; in its bathroom, the hydromassage spa was carved from the same marble as Michelangelo's David. The further 11 beautifully designed cabins across three decks accommodate 27 guests in comfort and elegance.