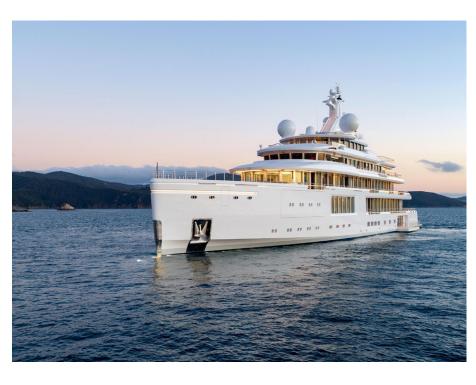

sity accommodates 27 guests across 12 cabins. She boasts a owners stateroom complete at over 150 square metres the further 11 beautifully designed cabins across 3 decks.





#### TECHNICAL INFORMATION

| (   | V | Length: | 107.6m   |
|-----|---|---------|----------|
| - 1 |   | Lengun  | 107.0111 |

- Year: 2020
- Gross Tonnage: 5844
- Beam: 17m
- Max Draft: 4.6m
- Builder: Benetti
- Hull Construction: Steel
- Superstructure Construction: Aluminium
- Exterior Designer: Jakubowski /
  Reymond Langton / Giorgio M.Cassetta

- Interior Designer: Zaniz Jakubowski
- Engines: 6 x Caterpillar (1,334hp)
- Generators: 6 x Caterpillar 994kW
- Flag: Cayman Islands
- Guest Cabins: 12
- Guests: 27
- Cruising Speed: 10 Knots
- Max Speed: 16 Knots
- Range: 8,000nm



### Deck Plans







## Gallery

































































### MADDOX

If you have *any questions* relating to this *superyacht* please email us enquiries@maddox.yachts