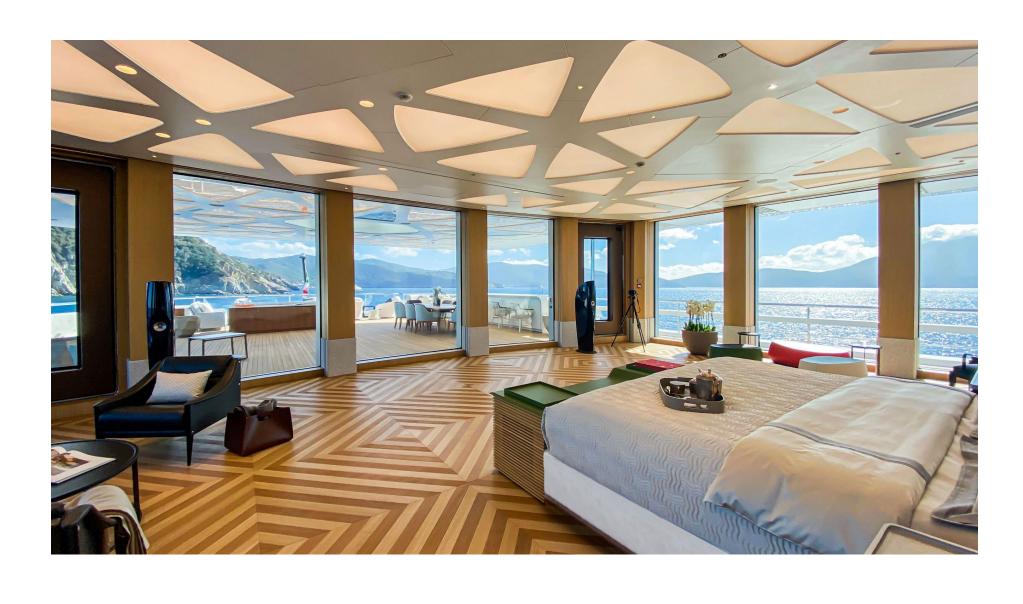

# A masterpiece of engineering & design, Luminosity is one of the most significant yachts built in the past decade, on many levels. The perfect melding of technology, engineering & aesthetics.

Space is paramount on board, with a massive volume of 5,844 GRT. Throughout the main deck, the minimum ceiling height of three metres speaks volumes, and amazing views and natural light are courtesy of 811m² of floor to ceiling glass. The owner's stateroom covers over 150 lavish square metres of sleeping, relaxing and working spaces; in its bathroom, the hydromassage spa was carved from the same marble as Michelangelo's David. The further 11 beautifully designed cabins across three decks accommodate 27 guests in comfort and elegance.

#### QUARTERS

Luminosity accommodates 27 guests across 12 cabins. She boasts a owners stateroom complete at over 150 square metres the further 11 beautifully designed cabins across 3 decks.