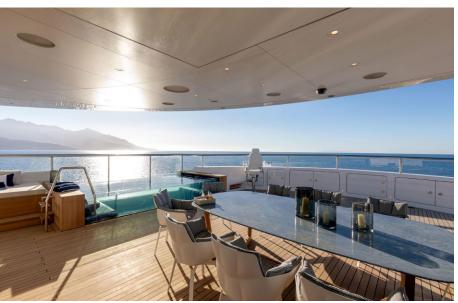

She boasts an array of spaces that make her ideal for multigenerational living. The stunning 230m² beach club with counter-flow swimming pool, plunge pool, gym, hammam, massage room, bar, lounging and dining areas. It's all designed for relaxation, socialising and good times.

#### QUARTERS

Luminosity accommodates 27 guests across 12 cabins. She boasts a owners stateroom complete at over 150 square metres the further 11 beautifully designed cabins across 3 decks.