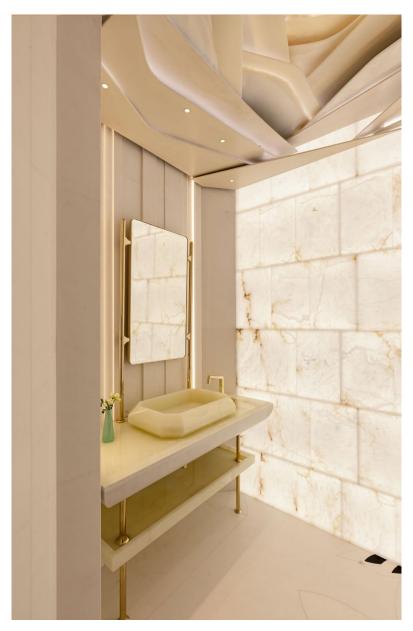

# A masterpiece of engineering & design, Luminosity is one of the most significant yachts built in the past decade, on many levels. The perfect melding of technology, engineering & aesthetics.

Space is paramount on board, with a massive volume of 5,844 GRT. Throughout the main deck, the minimum ceiling height of three metres speaks volumes, and amazing views and natural light are courtesy of 811m² of floor to ceiling glass. The owner's stateroom covers over 150 lavish square metres of sleeping, relaxing and working spaces; in its bathroom, the hydromassage spa was carved from the same marble as Michelangelo's David. The further 11 beautifully designed cabins across three decks accommodate 27 guests in comfort and elegance.