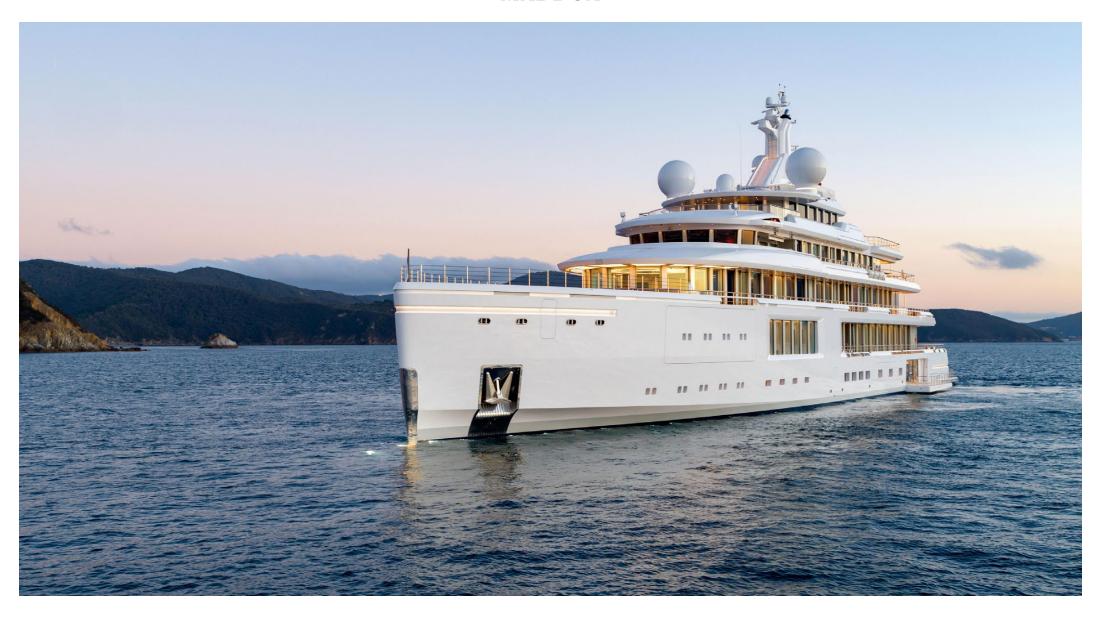

### MADDOX

Size really does matter... as one of the biggest & most luxurious yachts in the world, Luminosity is living proof.

WILL HARRISON, CEO

# A masterpiece of engineering & design, Luminosity is one of the most significant yachts built in the past decade, on many levels. The perfect melding of technology, engineering & aesthetics.

Space is paramount on board, with a massive volume of 5,844 GRT. Throughout the main deck, the minimum ceiling height of three metres speaks volumes, and amazing views and natural light are courtesy of 811m² of floor to ceiling glass. The owner's stateroom covers over 150 lavish square metres of sleeping, relaxing and working spaces; in its bathroom, the hydromassage spa was carved from the same marble as Michelangelo's David. The further 11 beautifully designed cabins across three decks accommodate 27 guests in comfort and elegance.

### Specifications

| LENGTH       | 107.6M / 353'0"FT                |
|--------------|----------------------------------|
| YEAR         | 2020                             |
| BUILDER      | BENETTI                          |
| GRT          | 5844                             |
| GUEST CABINS | 12                               |
| MAX SPEED    | 16 KNOTS                         |
|              | YEAR  BUILDER  GRT  GUEST CABINS |

| $\Box$                                           | DRAFT          | 4.6M     |
|--------------------------------------------------|----------------|----------|
|                                                  | BEAM           | 17M      |
|                                                  | HULL MATERIAL  | STEEL    |
| <del>\\\\\\\\\\\\\\\\\\\\\\\\\\\\\\\\\\\\\</del> | RANGE          | 8,000NM  |
| 23                                               | GUESTS         | 27       |
| CŽ.                                              | CRUISING SPEED | 10 KNOTS |
| -                                                |                |          |