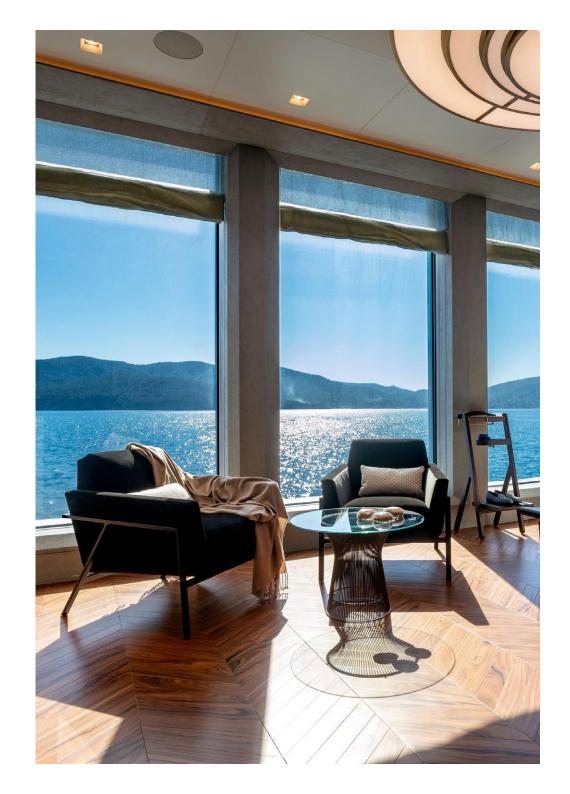

She boasts an array of spaces that make her ideal for multigenerational living. The stunning 230m² beach club with counter-flow swimming pool, plunge pool, gym, hammam, massage room, bar, lounging and dining areas. It's all designed for relaxation, socialising and good times.

## Gallery