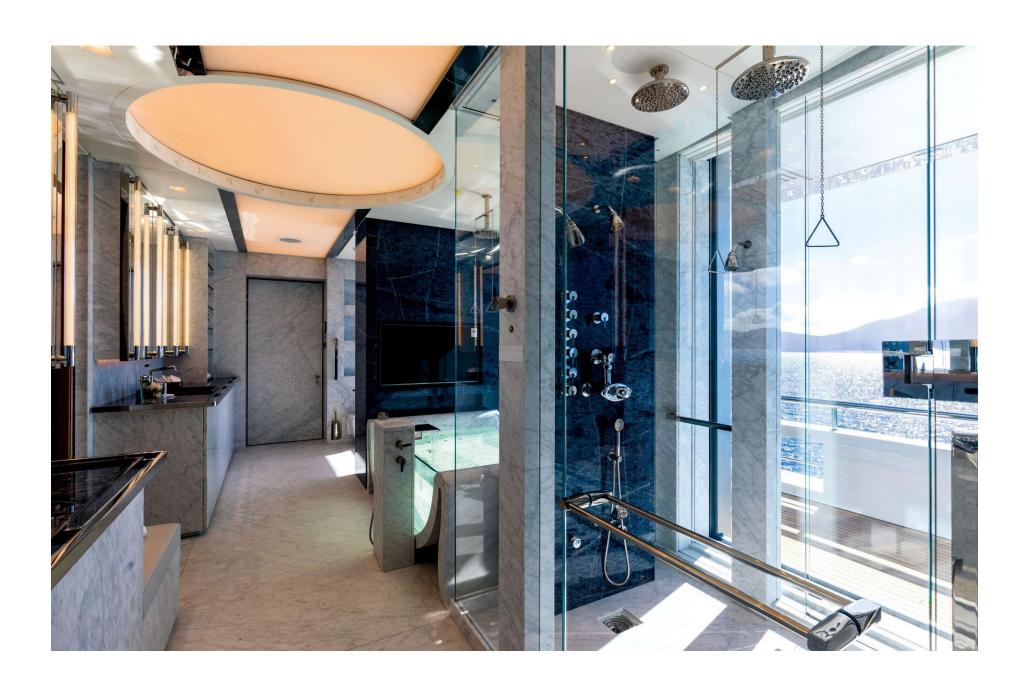

# A masterpiece of engineering & design, Luminosity is one of the most significant yachts built in the past decade, on many levels. The perfect melding of technology, engineering & aesthetics.

Space is paramount on board, with a massive volume of 5,844 GRT. Throughout the main deck, the minimum ceiling height of three metres speaks volumes, and amazing views and natural light are courtesy of 811m² of floor to ceiling glass. The owner's stateroom covers over 150 lavish square metres of sleeping, relaxing and working spaces; in its bathroom, the hydromassage spa was carved from the same marble as Michelangelo's David. The further 11 beautifully designed cabins across three decks accommodate 27 guests in comfort and elegance.