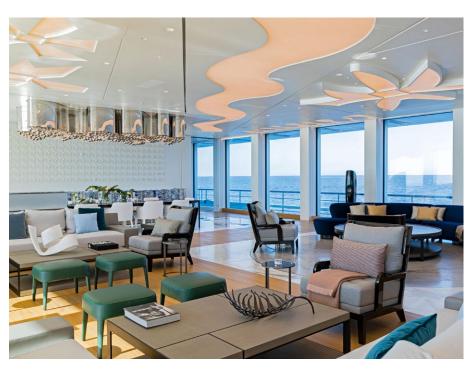

# A masterpiece of engineering & design, Luminosity is one of the most significant yachts built in the past decade, on many levels. The perfect melding of technology, engineering & aesthetics.

Space is paramount on board, with a massive volume of 5,844 GRT. Throughout the main deck, the minimum ceiling height of three metres speaks volumes, and amazing views and natural light are courtesy of 811m² of floor to ceiling glass. The owner's stateroom covers over 150 lavish square metres of sleeping, relaxing and working spaces; in its bathroom, the hydromassage spa was carved from the same marble as Michelangelo's David. The further 11 beautifully designed cabins across three decks accommodate 27 guests in comfort and elegance.

She boasts an array of spaces that make her ideal for multigenerational living. The stunning 230m² beach club with counter-flow swimming pool, plunge pool, gym, hammam, massage room, bar, lounging and dining areas. It's all designed for relaxation, socialising and good times.