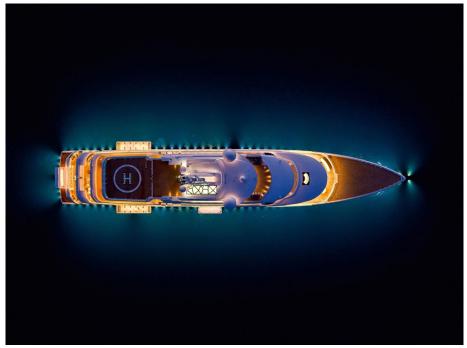

# A masterpiece of engineering & design, Luminosity is one of the most significant yachts built in the past decade, on many levels. The perfect melding of technology, engineering & aesthetics.

Space is paramount on board, with a massive volume of 5,844 GRT. Throughout the main deck, the minimum ceiling height of three metres speaks volumes, and amazing views and natural light are courtesy of 811m² of floor to ceiling glass. The owner's stateroom covers over 150 lavish square metres of sleeping, relaxing and working spaces; in its bathroom, the hydromassage spa was carved from the same marble as Michelangelo's David. The further 11 beautifully designed cabins across three decks accommodate 27 guests in comfort and elegance.

The most striking feature is arguably the central glass stairwell and glass box elevator with an illuminated floor. Backed by a 370m² interactive LED wall that stretches across five decks, the digital display responds to movement, causing guests to create the installation as they use the staircase. Another artistic feature is the dining room's stunning chandelier, made from 700 hand-blown crystal bulbs.

She boasts an array of spaces that make her ideal for multigenerational living. The stunning 230m² beach club with counter-flow swimming pool, plunge pool, gym, hammam, massage room, bar, lounging and dining areas. It's all designed for relaxation, socialising and good times.

#### **KEY FEATURES**

- ★ Low Emissions
- ★ 150sqm Owner's Stateroom
- ★ Commercial Helipad
- ★ Fantastic Guest Capacity
- ★ Huge Volume
- ★ Built to PYC Code