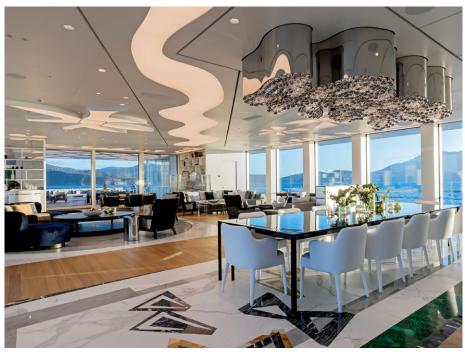

# A masterpiece of engineering & design, Luminosity is one of the most significant yachts built in the past decade, on many levels. The perfect melding of technology, engineering & aesthetics.

Space is paramount on board, with a massive volume of 5,844 GRT. Throughout the main deck, the minimum ceiling height of three metres speaks volumes, and amazing views and natural light are courtesy of 811m² of floor to ceiling glass. The owner's stateroom covers over 150 lavish square metres of sleeping, relaxing and working spaces; in its bathroom, the hydromassage spa was carved from the same marble as Michelangelo's David. The further 11 beautifully designed cabins across three decks accommodate 27 guests in comfort and elegance.

The most striking feature is arguably the central glass stairwell and glass box elevator with an illuminated floor. Backed by a 370m² interactive LED wall that stretches across five decks, the digital display responds to movement, causing guests to create the installation as they use the staircase. Another artistic feature is the dining room's stunning chandelier, made from 700 hand-blown crystal bulbs.