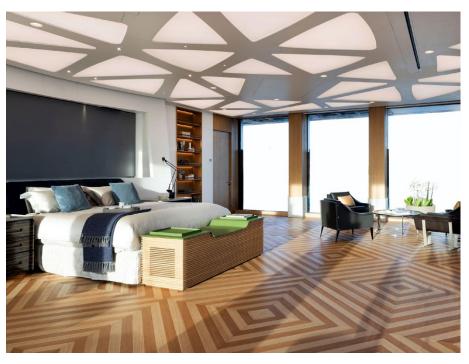

# A masterpiece of engineering & design, Luminosity is one of the most significant yachts built in the past decade, on many levels. The perfect melding of technology, engineering & aesthetics.

Space is paramount on board, with a massive volume of 5,844 GRT. Throughout the main deck, the minimum ceiling height of three metres speaks volumes, and amazing views and natural light are courtesy of 811m² of floor to ceiling glass. The owner's stateroom covers over 150 lavish square metres of sleeping, relaxing and working spaces; in its bathroom, the hydromassage spa was carved from the same marble as Michelangelo's David. The further 11 beautifully designed cabins across three decks accommodate 27 guests in comfort and elegance.

#### QUARTERS

Luminosity accommodates 27 guests across 12 cabins. She boasts a owners stateroom complete at over 150 square metres the further 11 beautifully designed cabins across 3 decks.