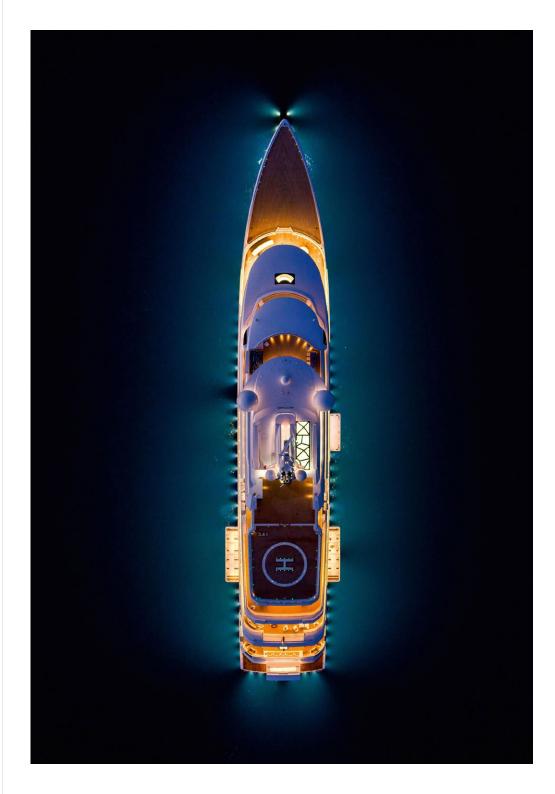

| DRAFT          | 4.6M     |
|--------------------------------------------------|----------------|----------|
|                                                  | BEAM           | 17M      |
|                                                  | HULL MATERIAL  | STEEL    |
| <del>\\\\\\\\\\\\\\\\\\\\\\\\\\\\\\\\\\\\\</del> | RANGE          | 8,000NM  |
| 23                                               | GUESTS         | 27       |
| CŽ.                                              | CRUISING SPEED | 10 KNOTS |
| -                                                |                |          |



#### **KEY FEATURES**

- ★ Low Emissions
- ★ 150sqm Owner's Stateroom
- ★ Commercial Helipad
- ★ Fantastic Guest Capacity
- ★ Huge Volume
- ★ Built to PYC Code







#### TOYS & TENDERS

- 1 x Reliant X40T Limousine tender
- 1 x Reliant X40 Express craft
- 1 x Reliant X40L Lander craft



#### QUARTERS

Luminosity accommodates 27 guests across 12 cabins. She boasts a owners stateroom complete at over 150 square metres the further 11 beautifully designed cabins across 3 decks.





#### TECHNICAL INFORMATION

| (   | V | Length: | 107.6m   |
|-----|---|---------|----------|
| - 1 |   | Lengun  | 107.0111 |

- Year: 2020
- Gross Tonnage: 5844
- Beam: 17m
- Max Draft: 4.6m
- Builder: Benetti
- Hull Construction: Steel
- Superstructure Construction: Aluminium
- Exterior Designer: Jakubowski /
  Reymond Langton / Giorgio M.Cassetta

- Interior Designer: Zaniz Jakubowski
- Engines: 6 x Caterpillar (1,334hp)
- Generators: 6 x Caterpillar 994kW
- Flag: Cayma