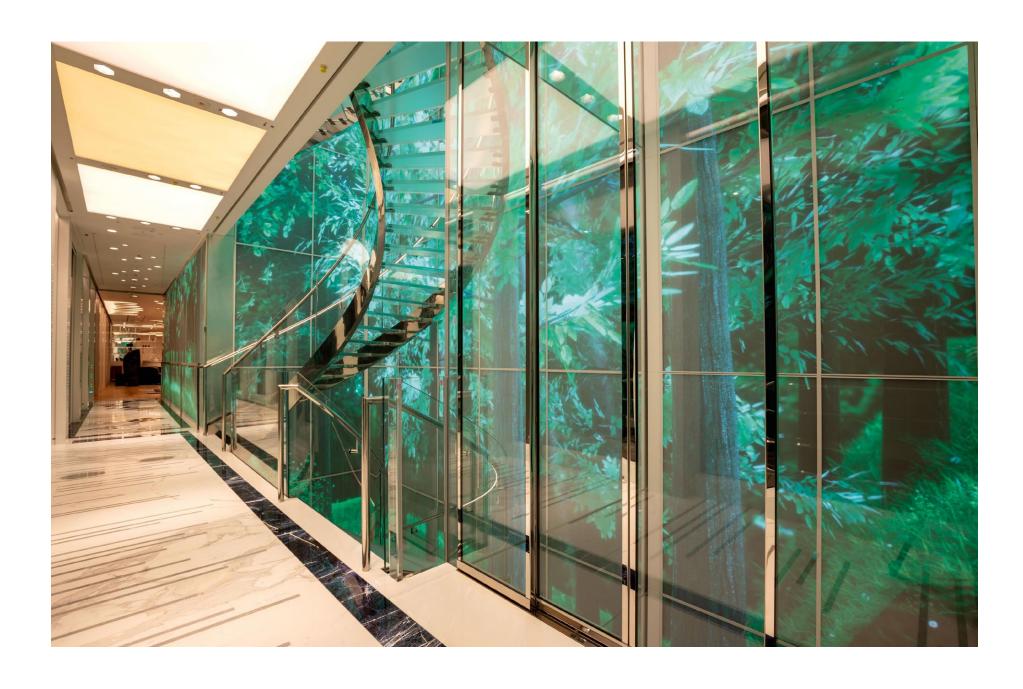

The most striking feature is arguably the central glass stairwell and glass box elevator with an illuminated floor. Backed by a 370m² interactive LED wall that stretches across five decks, the digital display responds to movement, causing guests to create the installation as they use the staircase. Another artistic feature is the dining room's stunning chandelier, made from 700 hand-blown crystal bulbs.