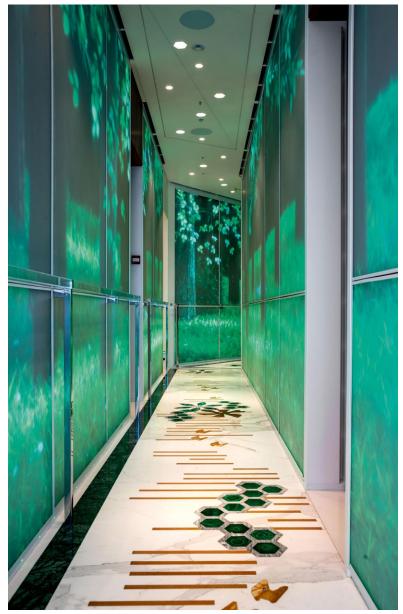

The most striking feature is arguably the central glass stairwell and glass box elevator with an illuminated floor. Backed by a 370m² interactive LED wall that stretches across five decks, the digital display responds to movement, causing guests to create the installation as they use the staircase. Another artistic feature is the dining room's stunning chandelier, made from 700 hand-blown crystal bulbs.