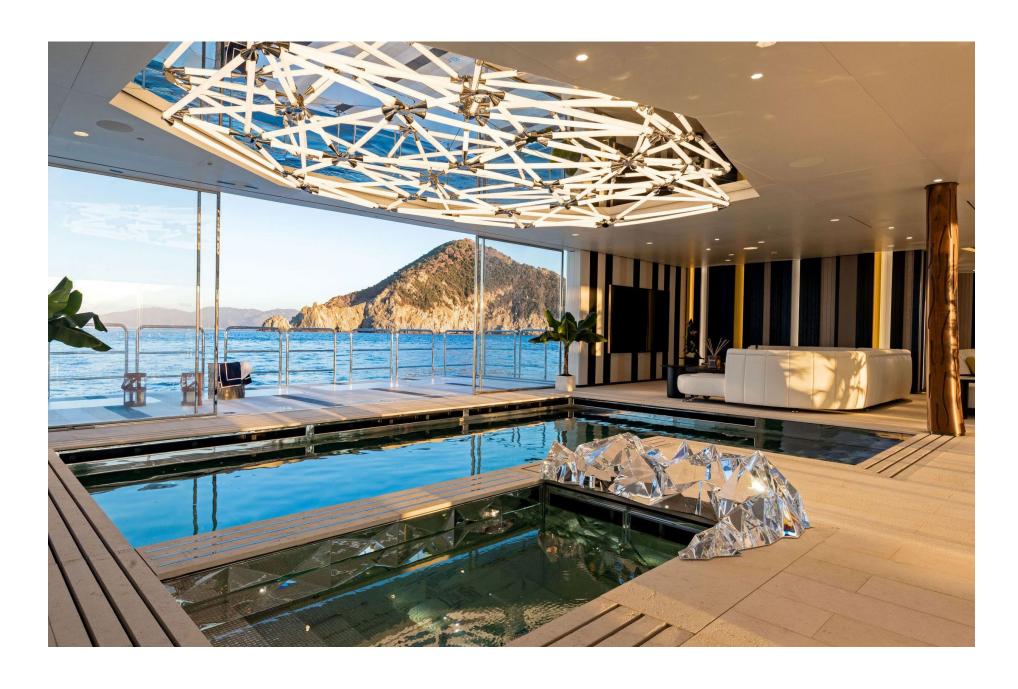

She boasts an array of spaces that make her ideal for multigenerational living. The stunning 230m² beach club with counter-flow swimming pool, plunge pool, gym, hammam, massage room, bar, lounging and dining areas. It's all designed for relaxation, socialising and good times.