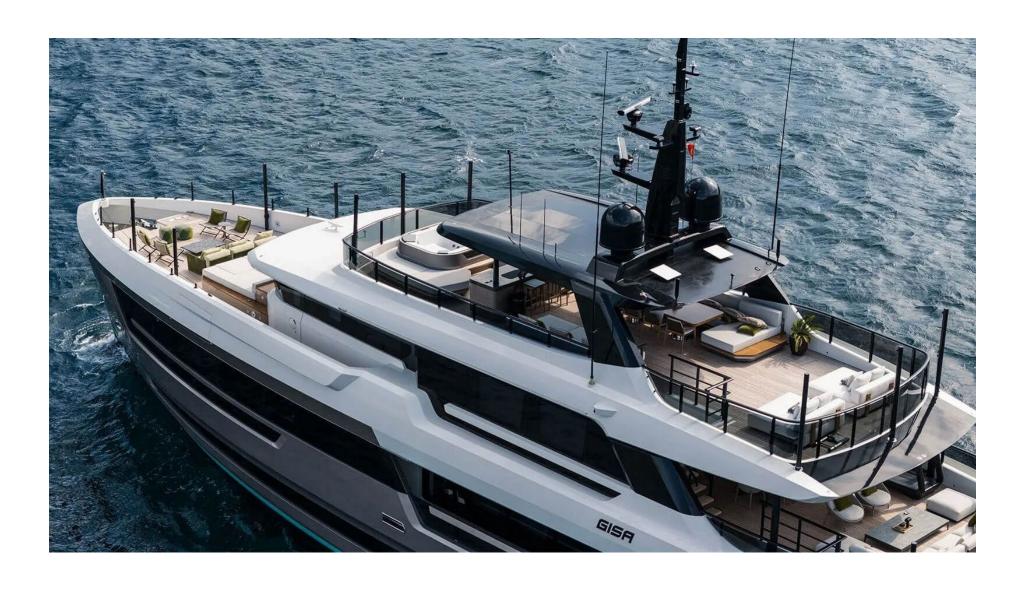

# Nominated at the *World Superyacht Awards 2024* for Displacement Motor Yachts below 500GT (40m to 44.9m), *Gisa* leaves the *impression of a much larger yacht.*

Everywhere are full-height windows giving panoramic views and abundant natural light, creating a seamless connection with the ocean.

Step out onto the large decks, and you will find a host of entertainment and relaxation possibilities. The gorgeous stern pool, beach club, deck jacuzzi and alfresco dining areas are made for bringing people together. Plus the beauty salon is a welcome retreat to rejuvenate and relax.

Gisa has a steel hull and aluminium superstructure, with teak decks, and is powered by twin diesel Caterpillar engines to comfortably cruises at 11 knots, with a maximum speed of 14 knots and a range of up to 2,300 nautical miles.