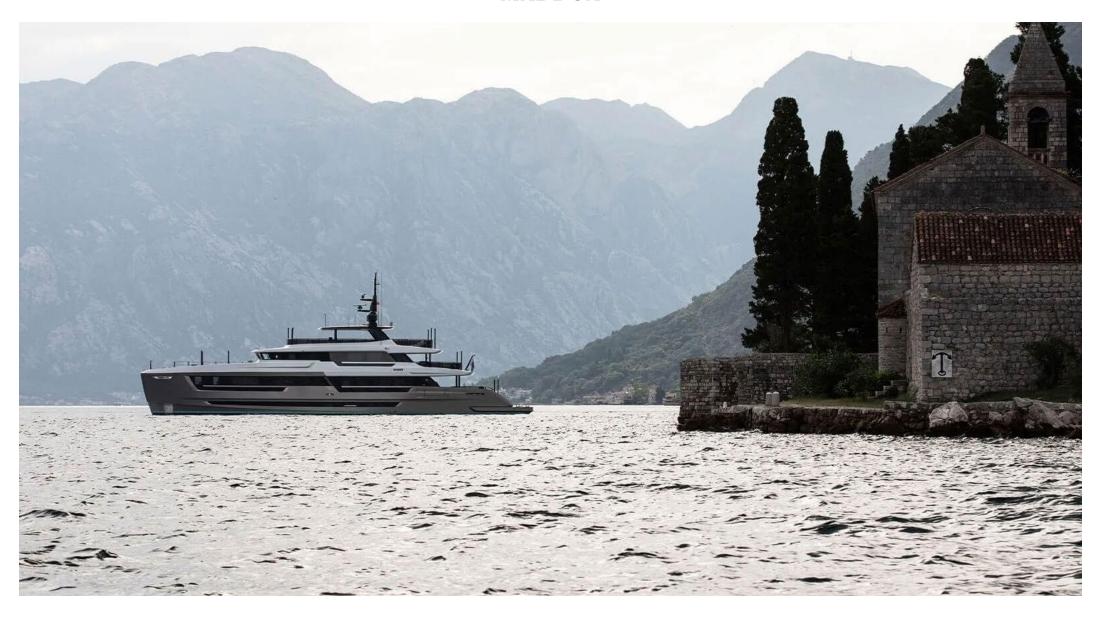

### MADDOX

Gisa *redefines* what can be achieved with a 40 metre yacht... *she feels closer to 60*.

WILL HARRISON, CEO

# Nominated at the *World Superyacht Awards 2024* for Displacement Motor Yachts below 500GT (40m to 44.9m), *Gisa* leaves the *impression of a much larger yacht.*

Everywhere are full-height windows giving panoramic views and abundant natural light, creating a seamless connection with the ocean.