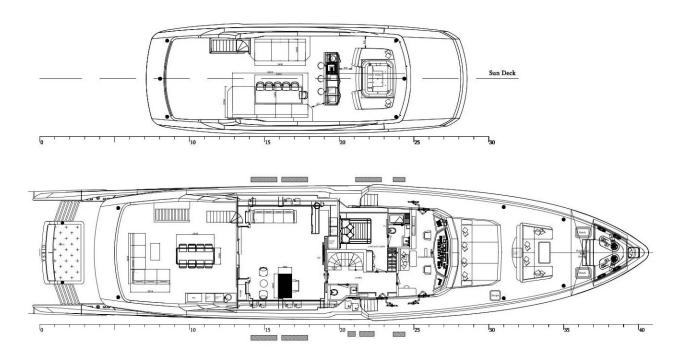

A large selection of toys and tenders



#### QUARTERS

Gisa can accommodate up to 10 guests in five suites including one VIP cabin, a double cabin, a twin cabin and a three-bed cabin perfect for children.

The full beam master is modern and inviting with large windows, beautiful ensuite and his & hers walk-in wardrobes.





#### TECHNICAL INFORMATION

- Length: 43.5m
- Year: 2023
- Gross Tonnage: 464
- Beam: 8.8m
- Max Draft: 2.7m
- Builder: Mengi Yay Yachts
- Hull Construction: Steel
- Superstructure Construction: Aluminium
- Exterior Designer: VYD Studio

- Interior Designer: VYD Studio
- Engines: 2 x Caterpillar Inboard
- Generators: 2 x CAT C18
- Flag: Cayman Islands
- Guest Cabins: 5
- Guests: 10
- Cruising Speed: 11 Knots
- Max Speed: 14 Knots
- Range: 2,300nm



### Deck Plans







## Gallery









































### MADDOX

If you have *any questions* relating to this *superyacht* please email us enquiries@maddox.yachts