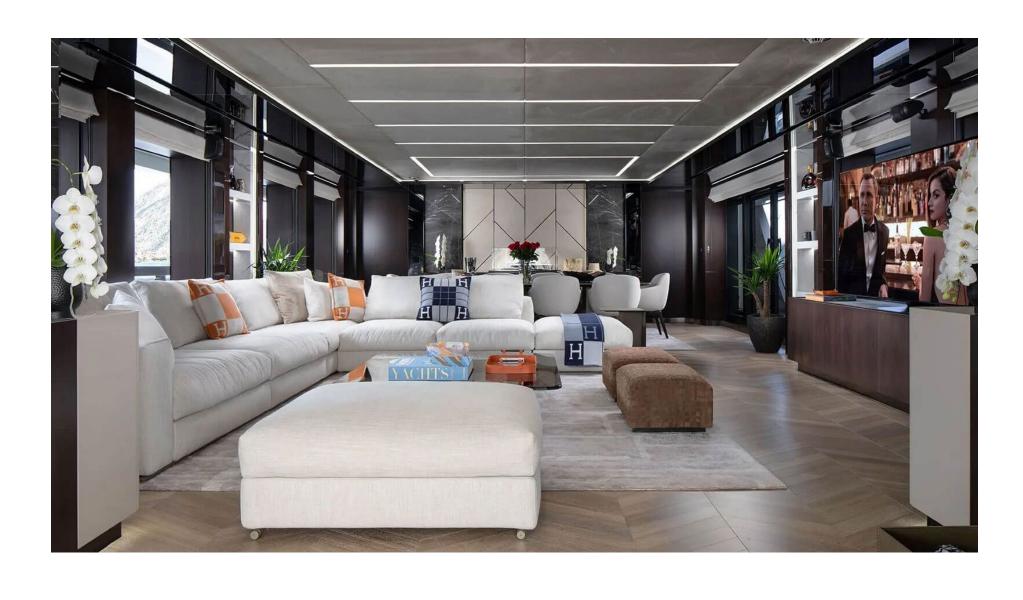

# Nominated at the *World Superyacht Awards 2024* for Displacement Motor Yachts below 500GT (40m to 44.9m), *Gisa* leaves the *impression of a much larger yacht.*

Everywhere are full-height windows giving panoramic views and abundant natural light, creating a seamless connection with the ocean.

Designed inside and out by VYD Studio in a modern and stylish vernacular, Gisa comfortably accommodates ten guests in five generous cabins, including a VIP, a double, a twin and a three-bed cabin that is ideal for children. Then there is the full-beam owner's stateroom, a luxurious space with a beautiful en suite and capacious walk-in wardrobes. There are seven on-board crew to ensure your every comfort is catered to.