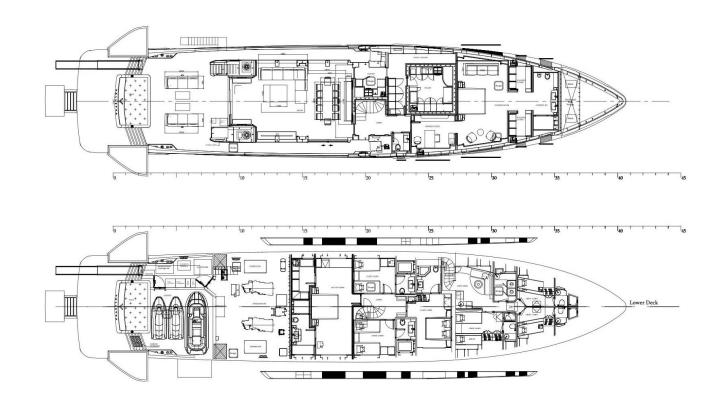

A large selection of toys and tenders



#### QUARTERS

Gisa can accommodate up to 10 guests in five suites including one VIP cabin, a double cabin, a twin cabin and a three-bed cabin perfect for children.

The full beam master is modern and inviting with large windows, beautiful ensuite and his & hers walk-in wardrobes.





#### TECHNICAL INFORMATION

- Length: 43.5m
- Year: 2023
- Gross Tonnage: 464
- Beam: 8.8m
- Max Draft: 2.7m
- Builder: Mengi Yay Yachts
- Hull Construction: Steel
- Superstructure Construction: Aluminium
- Exterior Designer: VYD Studio

- Interior Designer: VYD Studio
- Engines: 2 x Caterpillar Inboard
- Generators: 2 x CAT C18
- Flag: Cayman Islands
- Guest Cabins: 5
- Guests: 10
- Cruising Speed: 11 Knots
- Max Speed: 14 Knots
- Range: 2,300nm



### Deck Plans







## Gallery









































### MADDOX

If you have *any questions* relating to this *superyacht* please email us enquiries@maddox.yachts