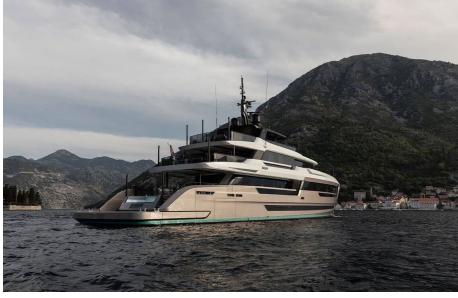

# Nominated at the *World Superyacht Awards 2024* for Displacement Motor Yachts below 500GT (40m to 44.9m), *Gisa* leaves the *impression of a much larger yacht.*

Everywhere are full-height windows giving panoramic views and abundant natural light, creating a seamless connection with the ocean.

Gisa has a steel hull and aluminium superstructure, with teak decks, and is powered by twin diesel Caterpillar engines to comfortably cruises at 11 knots, with a maximum speed of 14 knots and a range of up to 2,300 nautical miles.