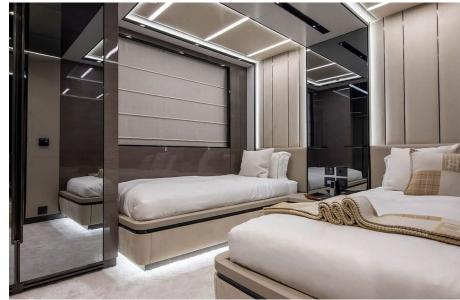

Designed inside and out by VYD Studio in a modern and stylish vernacular, Gisa comfortably accommodates ten guests in five generous cabins, including a VIP, a double, a twin and a three-bed cabin that is ideal for children. Then there is the full-beam owner's stateroom, a luxurious space with a beautiful en suite and capacious walk-in wardrobes. There are seven on-board crew to ensure your every comfort is catered to.

#### QUARTERS

Gisa can accommodate up to 10 guests in five suites including one VIP cabin, a double cabin, a twin cabin and a three-bed cabin perfect for children.

The full beam master is modern and inviting with large windows, beautiful ensuite and his & hers walk-in wardrobes.