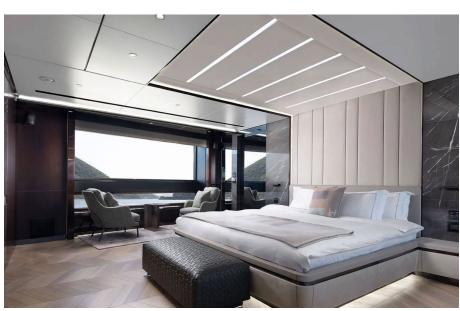

Designed inside and out by VYD Studio in a modern and stylish vernacular, Gisa comfortably accommodates ten guests in five generous cabins, including a VIP, a double, a twin and a three-bed cabin that is ideal for children. Then there is the full-beam owner's stateroom, a luxurious space with a beautiful en suite and capacious walk-in wardrobes. There are seven on-board crew to ensure your every comfort is catered to.

#### QUARTERS

Gisa can accommodate up to 10 guests in five suites including one VIP cabin, a double cabin, a twin cabin and a three-bed cabin perfect for children.

The full beam master is modern and inviting with large windows, beautiful ensuite and his & hers walk-in wardrobes.