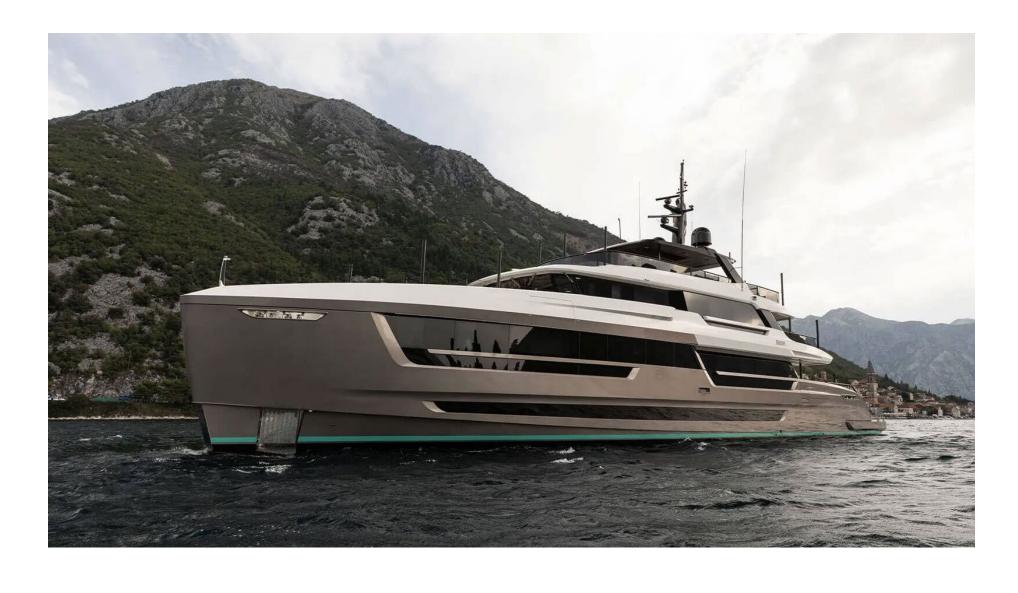

of toys and tenders



#### QUARTERS

Gisa can accommodate up to 10 guests in five suites including one VIP cabin, a double cabin, a twin cabin and a three-bed cabin perfect for children.

The full beam master is modern and inviting with large windows, beautiful ensuite and his & hers walk-in wardrobes.





#### TECHNICAL INFORMATION

- Length: 43.5m
- Year: 2023
- Gross Tonnage: 464
- Beam: 8.8m
- Max Draft: 2.7m
- Builder: Mengi Yay Yachts
- Hull Construction: Steel
- Superstructure Construction: Aluminium
- Exterior Designer: VYD Studio

- Interior Designer: VYD Studio
- Engines: 2 x Caterpillar Inboard
- Generators: 2 x CAT C18
- Flag: Cayman Islands
- Guest Cabins: 5
- Guests: 10
- Cruising Speed: 11 Knots
- Max Speed: 14 Knots
- Range: 2,300nm



### Deck Plans







## Gallery









































### MADDOX

If you have *any questions* relating to this *superyacht* please email us enquiries@maddox.yachts