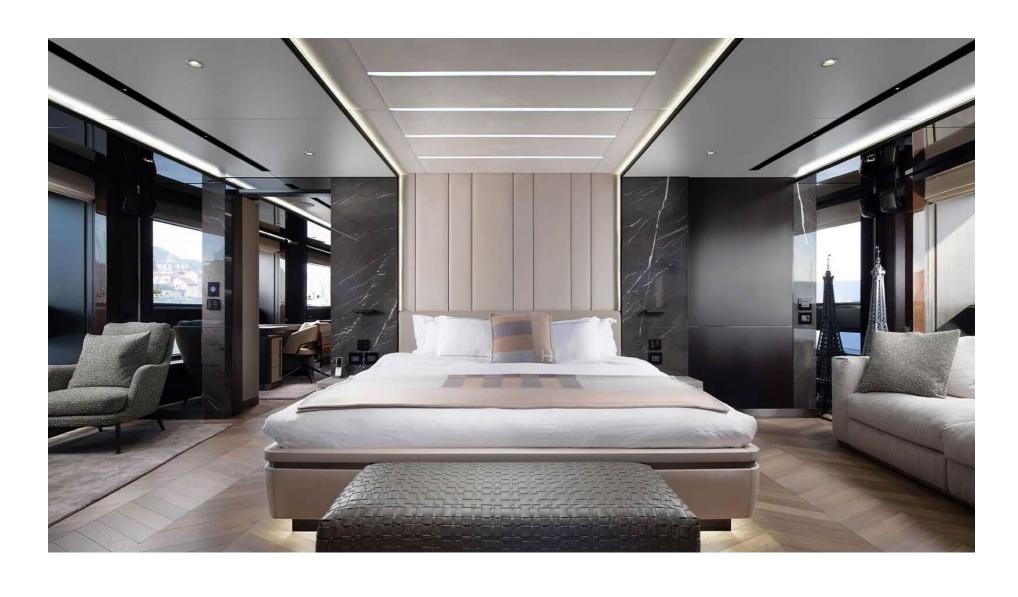

Designed inside and out by VYD Studio in a modern and stylish vernacular, Gisa comfortably accommodates ten guests in five generous cabins, including a VIP, a double, a twin and a three-bed cabin that is ideal for children. Then there is the full-beam owner's stateroom, a luxurious space with a beautiful en suite and capacious walk-in wardrobes. There are seven on-board crew to ensure your every comfort is catered to.

#### QUARTERS

Gisa can accommodate up to 10 guests in five suites including one VIP cabin, a double cabin, a twin cabin and a three-bed cabin perfect for children.

The full beam master is modern and inviting with large windows, beautiful ensuite and his & hers walk-in wardrobes.