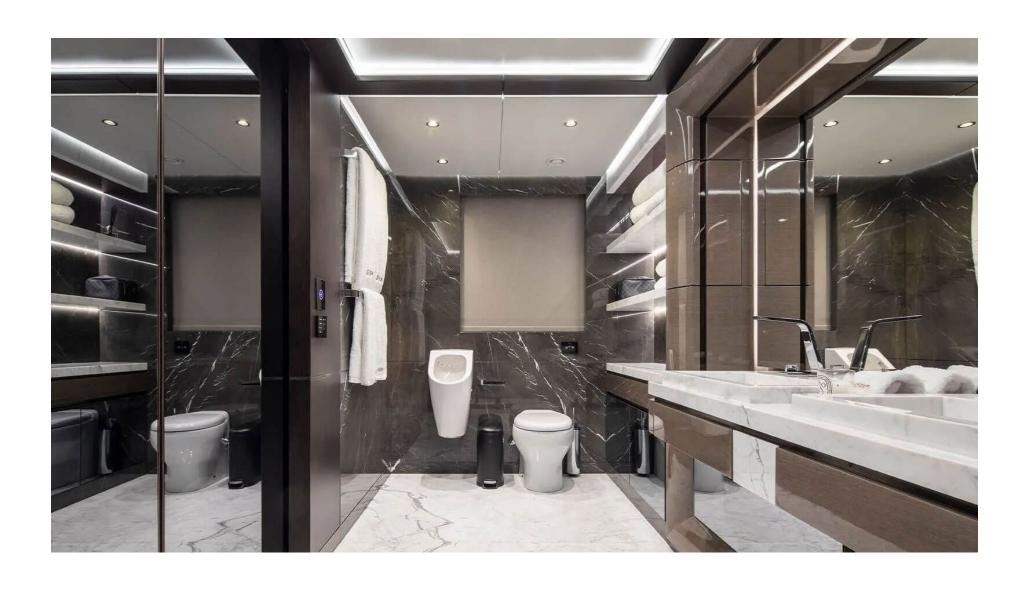

Designed inside and out by VYD Studio in a modern and stylish vernacular, Gisa comfortably accommodates ten guests in five generous cabins, including a VIP, a double, a twin and a three-bed cabin that is ideal for children. Then there is the full-beam owner's stateroom, a luxurious space with a beautiful en suite and capacious walk-in wardrobes. There are seven on-board crew to ensure your every comfort is catered to.

#### QUARTERS

Gisa can accommodate up to 10 guests in five suites including one VIP cabin, a double cabin, a twin cabin and a three-bed cabin perfect for children.

The full beam master is modern and inviting with large windows, beautiful ensuite and his & hers walk-in wardrobes.