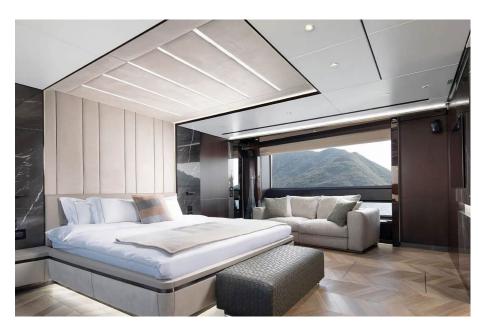

Designed inside and out by VYD Studio in a modern and stylish vernacular, Gisa comfortably accommodates ten guests in five generous cabins, including a VIP, a double, a twin and a three-bed cabin that is ideal for children. Then there is the full-beam owner's stateroom, a luxurious space with a beautiful en suite and capacious walk-in wardrobes. There are seven on-board crew to ensure your every comfort is catered to.

#### QUARTERS

Gisa can accommodate up to 10 guests in five suites including one VIP cabin, a double cabin, a twin cabin and a three-bed cabin perfect for children.

The full beam master is modern and inviting with large windows, beautiful ensuite and his & hers walk-in wardrobes.