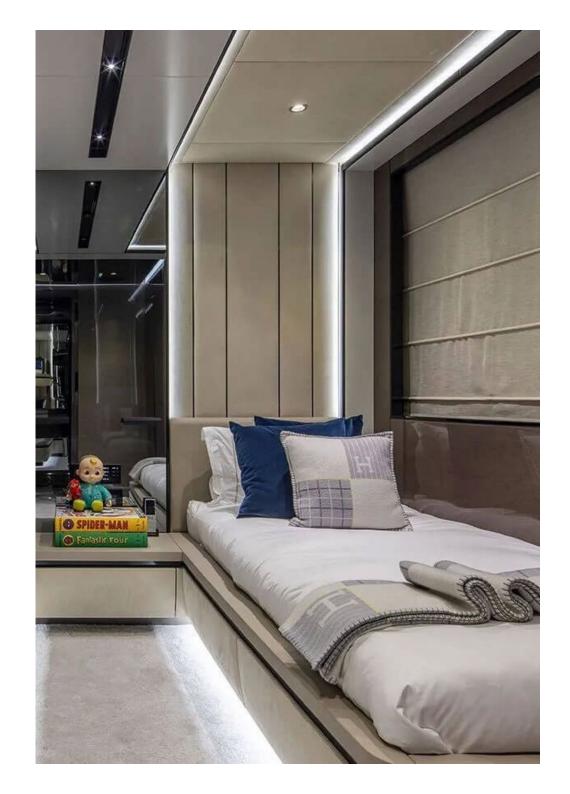

Designed inside and out by VYD Studio in a modern and stylish vernacular, Gisa comfortably accommodates ten guests in five generous cabins, including a VIP, a double, a twin and a three-bed cabin that is ideal for children. Then there is the full-beam owner's stateroom, a luxurious space with a beautiful en suite and capacious walk-in wardrobes. There are seven on-board crew to ensure your every comfort is catered to.

#### QUARTERS

Gisa can accommodate up to 10 guests in five suites including one VIP cabin, a double cabin, a twin cabin and a three-bed cabin perfect for children.

The full beam master is modern and inviting with large windows, beautiful ensuite and his & hers walk-in wardrobes.