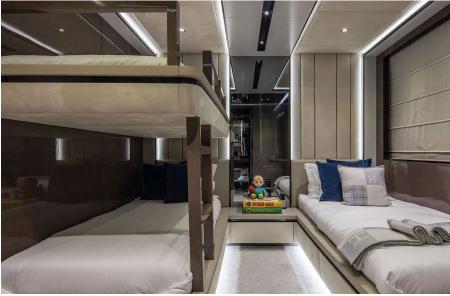

Designed inside and out by VYD Studio in a modern and stylish vernacular, Gisa comfortably accommodates ten guests in five generous cabins, including a VIP, a double, a twin and a three-bed cabin that is ideal for children. Then there is the full-beam owner's stateroom, a luxurious space with a beautiful en suite and capacious walk-in wardrobes. There are seven on-board crew to ensure your every comfort is catered to.

#### QUARTERS

Gisa can accommodate up to 10 guests in five suites including one VIP cabin, a double cabin, a twin cabin and a three-bed cabin perfect for children.

The full beam master is modern and inviting with large windows, beautiful ensuite and his & hers walk-in wardrobes.