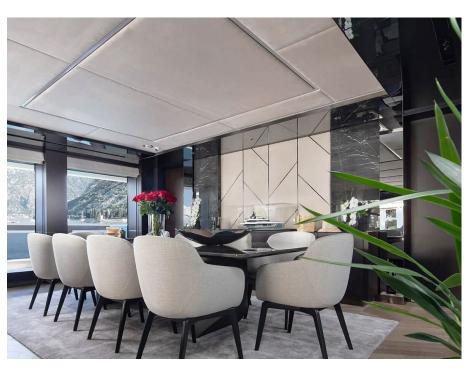

Designed inside and out by VYD Studio in a modern and stylish vernacular, Gisa comfortably accommodates ten guests in five generous cabins, including a VIP, a double, a twin and a three-bed cabin that is ideal for children. Then there is the full-beam owner's stateroom, a luxurious space with a beautiful en suite and capacious walk-in wardrobes. There are seven on-board crew to ensure your every comfort is catered to.