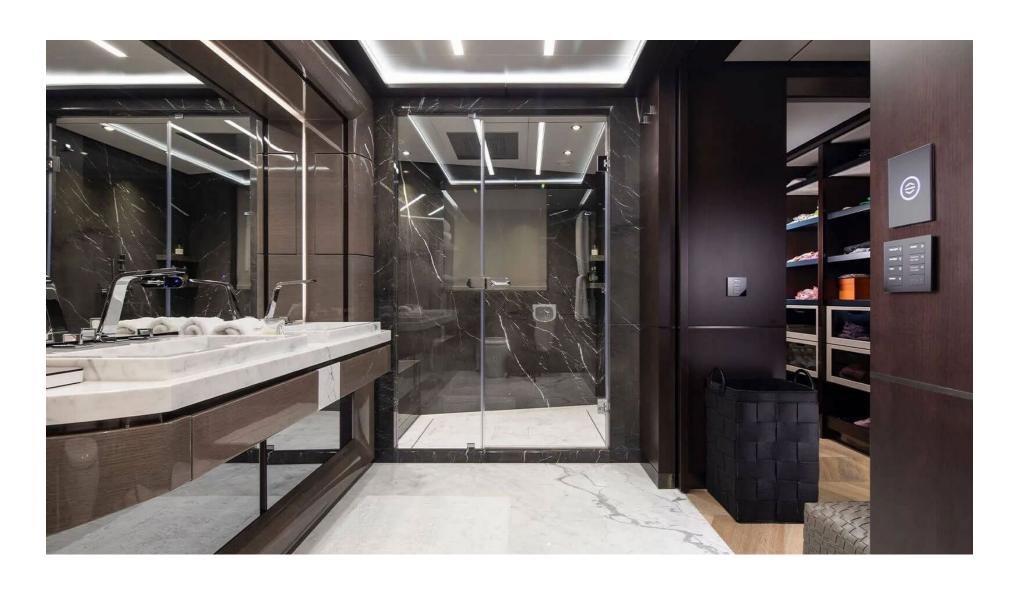

Designed inside and out by VYD Studio in a modern and stylish vernacular, Gisa comfortably accommodates ten guests in five generous cabins, including a VIP, a double, a twin and a three-bed cabin that is ideal for children. Then there is the full-beam owner's stateroom, a luxurious space with a beautiful en suite and capacious walk-in wardrobes. There are seven on-board crew to ensure your every comfort is catered to.

#### QUARTERS

Gisa can accommodate up to 10 guests in five suites including one VIP cabin, a double cabin, a twin cabin and a three-bed cabin perfect for children.

The full beam master is modern and inviting with large windows, beautiful ensuite and his & hers walk-in wardrobes.