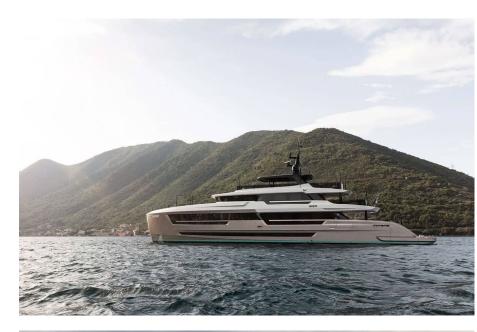

### MADDOX

Gisa *redefines* what can be achieved with a 40 metre yacht... *she feels closer to 60*.

WILL HARRISON, CEO

# Nominated at the *World Superyacht Awards 2024* for Displacement Motor Yachts below 500GT (40m to 44.9m), *Gisa* leaves the *impression of a much larger yacht.*

Everywhere are full-height windows giving panoramic views and abundant natural light, creating a seamless connection with the ocean.

Gisa has a steel hull and aluminium superstructure, with teak decks, and is powered by twin diesel Caterpillar engines to comfortably cruises at 11 knots, with a maximum speed of 14 knots and a range of up to 2,300 nautical miles.