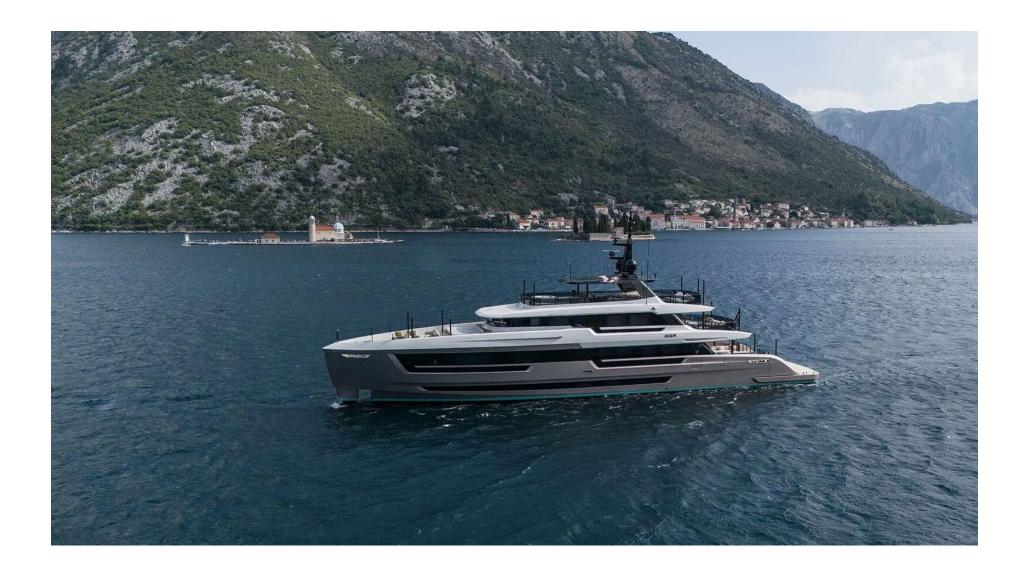

n of toys and tenders



#### QUARTERS

Gisa can accommodate up to 10 guests in five suites including one VIP cabin, a double cabin, a twin cabin and a three-bed cabin perfect for children.

The full beam master is modern and inviting with large windows, beautiful ensuite and his & hers walk-in wardrobes.





#### TECHNICAL INFORMATION

- Length: 43.5m
- Year: 2023
- Gross Tonnage: 464
- Beam: 8.8m
- Max Draft: 2.7m
- Builder: Mengi Yay Yachts
- Hull Construction: Steel
- Superstructure Construction: Aluminium
- Exterior Designer: VYD Studio

- Interior Designer: VYD Studio
- Engines: 2 x Caterpillar Inboard
- Generators: 2 x CAT C18
- Flag: Cayman Islands
- Guest Cabins: 5
- Guests: 10
- Cruising Speed: 11 Knots
- Max Speed: 14 Knots
- Range: 2,300nm



### Deck Plans







## Gallery









































### MADDOX

If you have *any questions* relating to this *superyacht* please email us enquiries@maddox.yachts